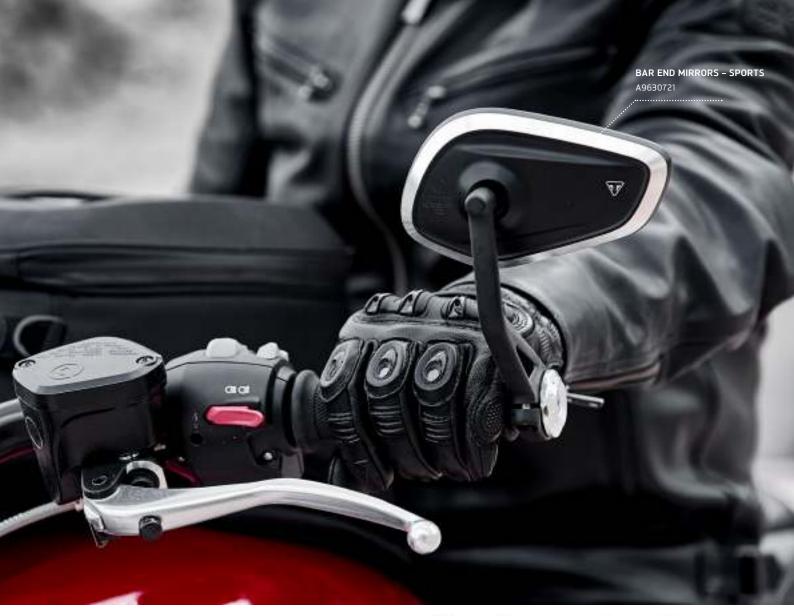

KNEE PADS

A9798021

TRIUMPH SHIFT ASSIST

A9778507

BAR END MIRROR - CLASSIC A9630716

BAR END MIRRORS – SPORTS A9630721

VALVE CAPS BUBBLE
BADGE CHROME – A2009007
BADGE BLACK – A2009037