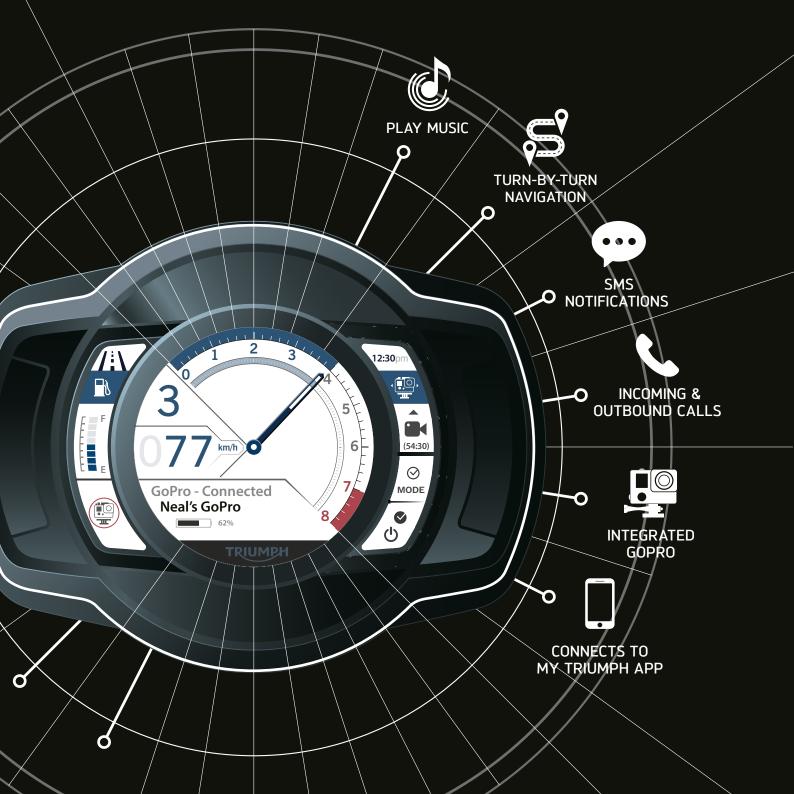

# CLASS-DEFINING SYSTEM FEATURES

## World's first motorcycle integrated GoPro control system

The rider can capture every moment on their ride by connecting their GoPro to the TFT display where they can intuitively access and control key GoPro functions through the motorcycle's TFT instruments and left hand switch cube.

# Triumph's first turn-by-turn navigation system built with Google, and delivered by a new 'My Triumph' app.

The first for any Triumph motorcycle and the very first Google partnership with a premium motorcycle manufacturer – the Triumph 'turn-by-turn' navigation system facilitates navigation through the My Triumph Connectivity module, which can be installed by your local dealer.

#### Phone and music operation

This functionality is facilitated through the My Triumph Connectivity module, enabling the rider to pair their smartphone and Bluetooth® headset to the connectivity system, providing full and intuitive control on the move.