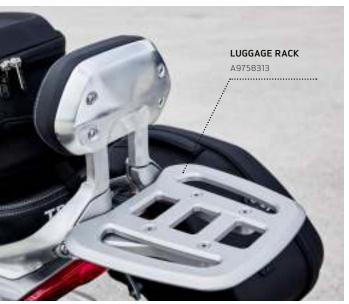

The accessories included are:

- Sports panniers
- · Retractable mounting kit
- Billet machined integrated luggage rack
- Forged and machined round bar-end mirrors
- Triumph Shift Assist
- Triumph TFT Connectivity System

QUICK RELEASE SPORTS PANNIERS

A9510535

PANNIER MOUNTING KIT A9518172

MAGNETIC TANK BAG A9518171

SPORTS TAIL PACK A9510469

LUGGAGE RACK A9758313

BACKREST PAD - VINYL A9758323

**TOURING RIDER SEAT** A9700876