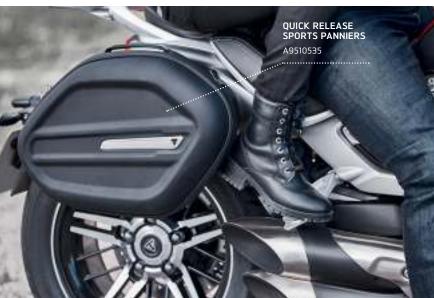

The accessories included are:

- Sports panniers
- · Retractable mounting kit
- Billet machined integrated luggage rack
- Forged and machined round bar-end mirrors
- Triumph Shift Assist
- Triumph TFT Connectivity System

QUICK RELEASE SPORTS PANNIERS

A9510535

PANNIER MOUNTING KIT A9518172

MAGNETIC TANK BAG A9518171

SPORTS TAIL PACK A9510469

LUGGAGE RACK A9758313

BACKREST PAD - VINYL A9758323

**TOURING RIDER SEAT** A9700876