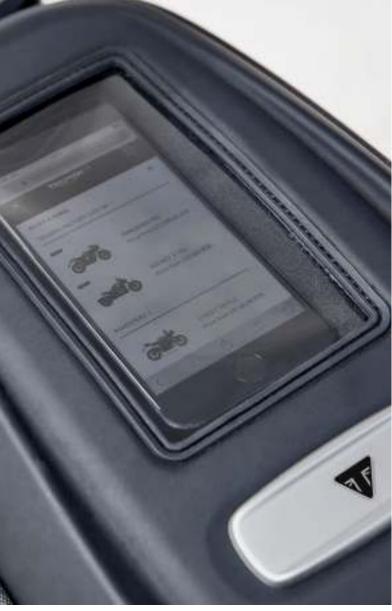

## MY TRIUMPH CONNECTIVITY SYSTEM

# CLASS-DEFINING SYSTEM FEATURES

## World's first motorcycle integrated GoPro control system

The rider can capture every moment on their ride by connecting their GoPro to the TFT display where they can intuitively access and control key GoPro functions through the motorcycle's TFT instruments and left hand switch cube.

# Triumph's first turn-by-turn navigation system built with Google, and delivered by a new 'My Triumph' app.

The first for any Triumph motorcycle and the very first Google partnership with a premium motorcycle manufacturer – the Triumph 'turn-by-turn' navigation system facilitates navigation through the My Triumph Connectivity module, which can be installed by your local dealer.

#### Phone and music operation

This functionality is facilitated through the My Triumph Connectivity module, enabling the rider to pair their smartphone and Bluetooth® headset to the connectivity system, providing full and intuitive control on the move.