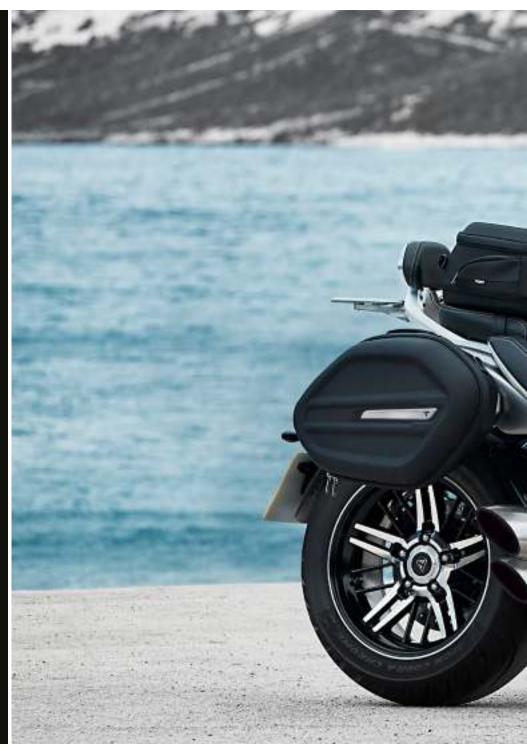

# HIGHWAY INSPIRATION KIT

To showcase the extensive range of touring capability available to the all-new Rocket 3 line-up, the Highway kit includes a host of genuine Triumph custom accessories to enhance your motorbike.

The accessories included are:

- Sports panniers
- · Retractable mounting kit
- Billet machined integrated luggage rack
- Forged and machined round bar-end mirrors
- Triumph Shift Assist
- Triumph TFT Connectivity System

QUICK RELEASE SPORTS PANNIERS

A9510535

PANNIER MOUNTING KIT A9518172

MAGNETIC TANK BAG A9518171

SPORTS TAIL PACK A9510469

LUGGAGE RACK A9758313

BACKREST PAD - VINYL A9758323

**TOURING RIDER SEAT** A9700876