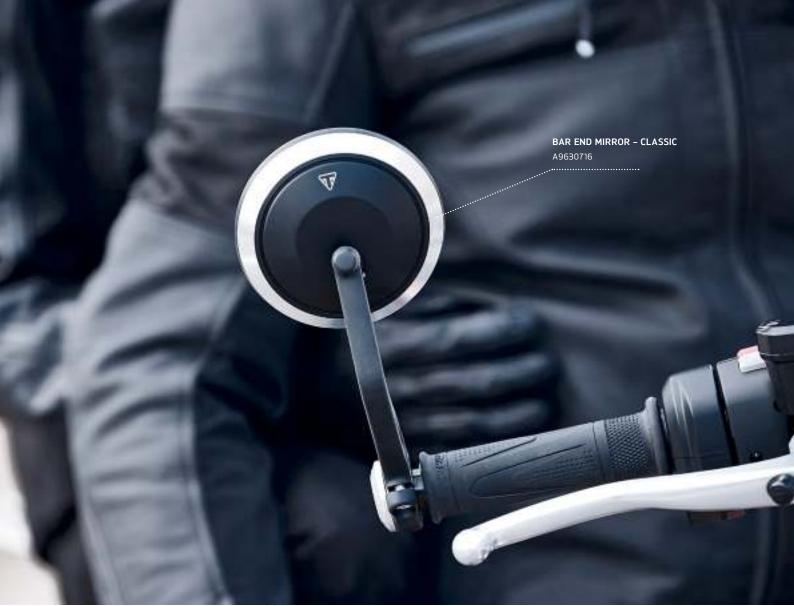

KNEE PADS

A9798021

TRIUMPH SHIFT ASSIST

A9778507

BAR END MIRROR - CLASSIC A9630716

BAR END MIRRORS – SPORTS A9630721

VALVE CAPS BUBBLE
BADGE CHROME – A2009007
BADGE BLACK – A2009037