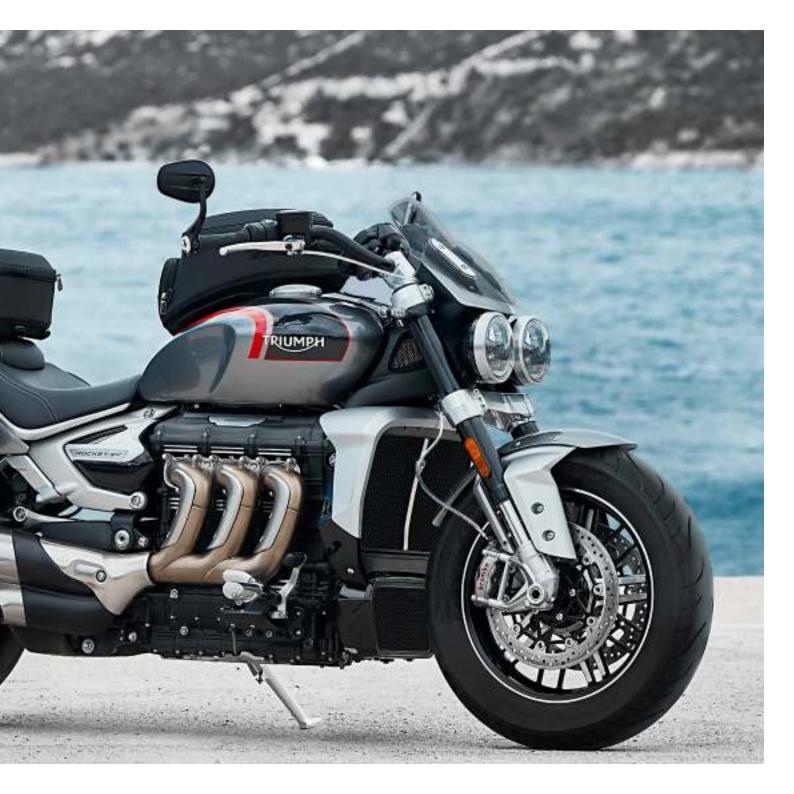

urn navigation system built with Google, and delivered by a new 'My Triumph' app.

The first for any Triumph motorcycle and the very first Google partnership with a premium motorcycle manufacturer – the Triumph 'turn-by-turn' navigation system facilitates navigation through the My Triumph Connectivity module, which can be installed by your local dealer.

#### Phone and music operation

This functionality is facilitated through the My Triumph Connectivity module, enabling the rider to pair their smartphone and Bluetooth® headset to the connectivity system, providing full and intuitive control on the move.



WATCH THE VIDEO











# BUILD YOUR DREAM BIKE

OUR CONFIGURATOR ALLOWS YOU TO CUSTOMISE ANY OF THE BIKES IN OUR RANGE WITH A VAST AMOUNT OF ACCESSORIES.





ROCKET®R ROCKET®GT





# HIGHWAY INSPIRATION KIT

To showcase the extensive range of touring capability available to the all-new Rocket 3 line-up, the Highway kit includes a host of genuine Triumph custom accessories to enhance your motorbike.

The accessories included are:

- Sports panniers
- · Retractable mounting kit
- Billet machined integrated luggage rack
- Forged and machined round bar-end mirrors
- Triumph Shift Assist
- Triumph TFT Connectivity System













QUICK RELEASE SPORTS PANNIERS

A9510535



PANNIER MOUNTING KIT A9518172



MAGNETIC TANK BAG A9518171



SPORTS TAIL PACK A9510469







LUGGAGE RACK A9758313





BACKREST PAD - VINYL A9758323





**TOURING RIDER SEAT** A9700876



SPORTS RIDER SEAT
A9700877



**TOURING HANDLEBARS** A9638217 FITTING KIT - A9638203



A9638216 FITTING K