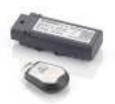

## MY TRIUMPH CONNECTIVITY SYSTEM

#### Phone and music operation

This functionality is facilitated through the My Triumph Connectivity module, enabling the rider to pair their smartphone and Bluetooth® headset to the connectivity system, providing full and intuitive control on the move.