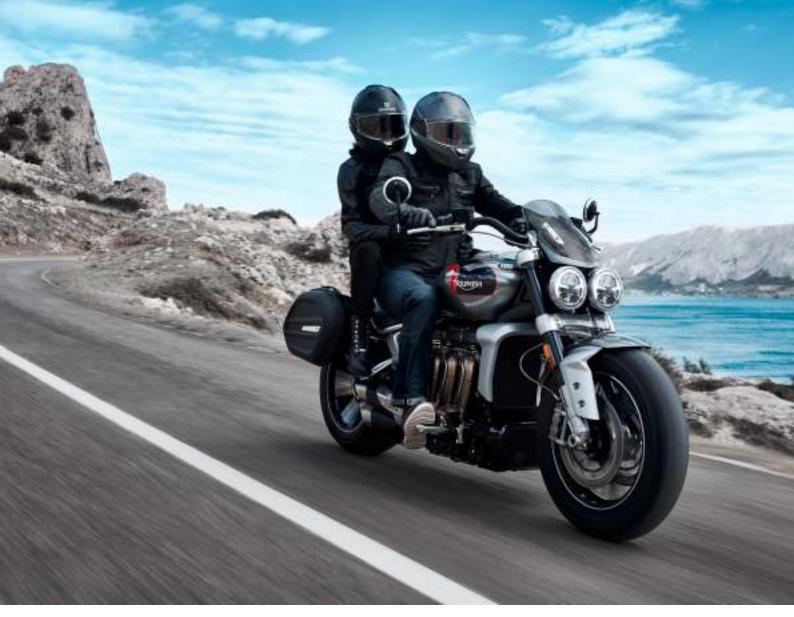

## **ROCKET 3**

# HIGHWAY INSPIRATION KIT

To showcase the extensive range of touring capability available to the all-new Rocket 3 line-up, the Highway kit includes a host of genuine Triumph custom accessories to enhance your motorbike.

The accessories included are:

- Sports panniers
- · Retractable mounting kit
- Billet machined integrated luggage rack
- Forged and machined round bar-end mirrors
- Triumph Shift Assist
- Triumph TFT Connectivity System