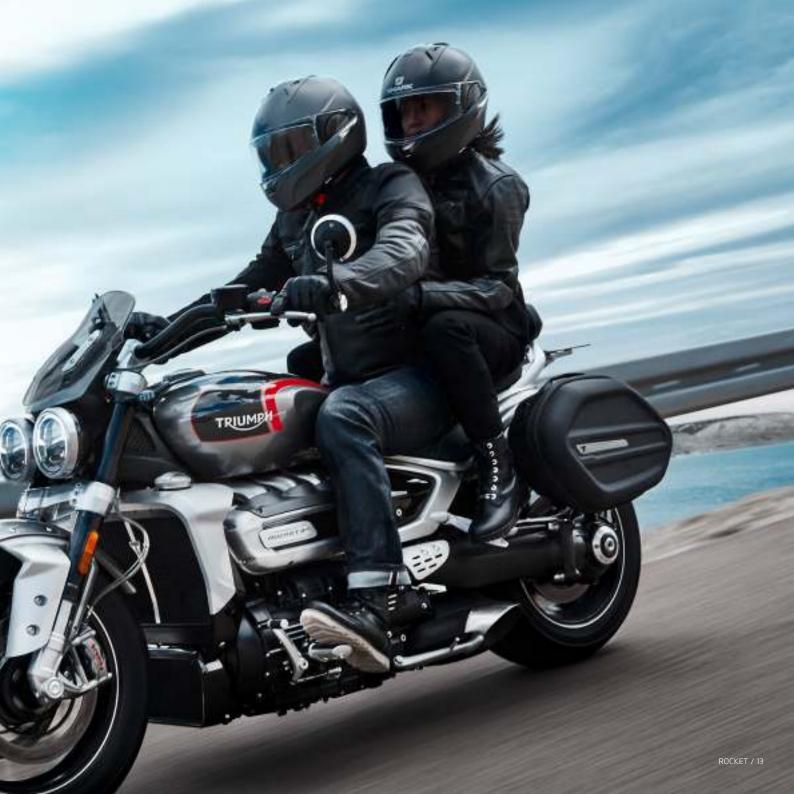

# HIGHWAY INSPIRATION KIT

To showcase the extensive range of touring capability available to the all-new Rocket 3 line-up, the Highway kit includes a host of genuine Triumph custom accessories to enhance your motorbike.

The accessories included are:

- Sports panniers
- · Retractable mounting kit
- Billet machined integrated luggage rack
- Forged and machined round bar-end mirrors
- Triumph Shift Assist
- Triumph TFT Connectivity System