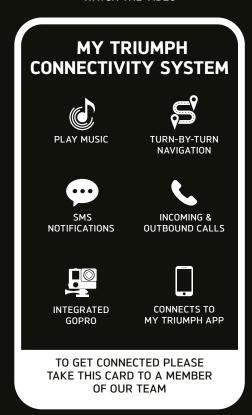

## MY TRIUMPH CONNECTIVITY SYSTEM

# CLASS-DEFINING SYSTEM FEATURES

## World's first motorcycle integrated GoPro control system

The rider can capture every moment on their ride by connecting their GoPro to the TFT display where they can intuitively access and control key GoPro functions through the motorcycle's TFT instruments and left hand switch cube.

# Triumph's first turn-by-turn navigation system built with Google, and delivered by a new 'My Triumph' app.

The first for any Triumph motorcycle and the very first Google partnership with a premium motorcycle manufacturer – the Triumph 'turn-by-turn' navigation system facilitates navigation through the My Triumph Connectivity module, which can be installed by your local dealer.

#### Phone and music operation

This functionality is facilitated through the My Triumph Connectivity module, enabling the rider to pair their smartphone and Bluetooth® headset to the connectivity system, providing full and intuitive control on the move.