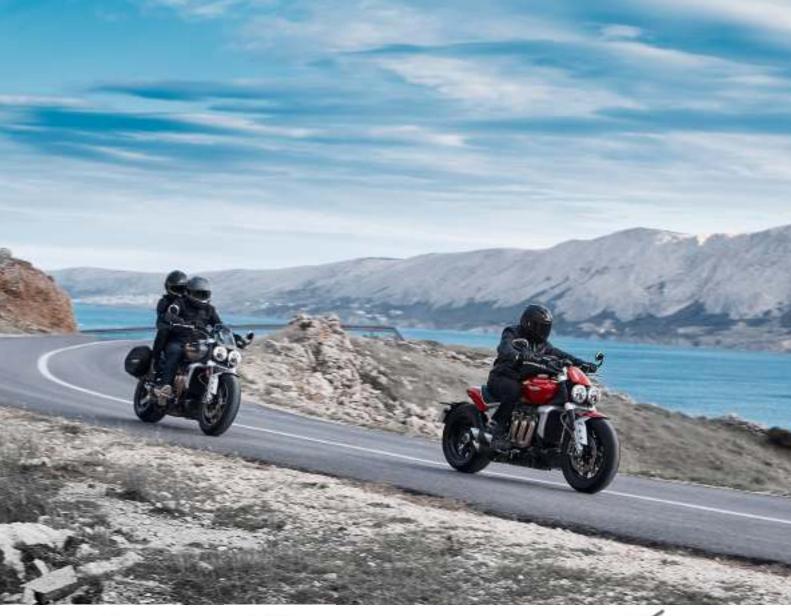

# HIGHWAY INSPIRATION KIT

To showcase the extensive range of touring capability available to the all-new Rocket 3 line-up, the Highway kit includes a host of genuine Triumph custom accessories to enhance your motorbike.

The accessories included are:

- Sports panniers
- · Retractable mounting kit
- Billet machined integrated luggage rack
- Forged and machined round bar-end mirrors
- Triumph Shift Assist
- Triumph TFT Connectivity System