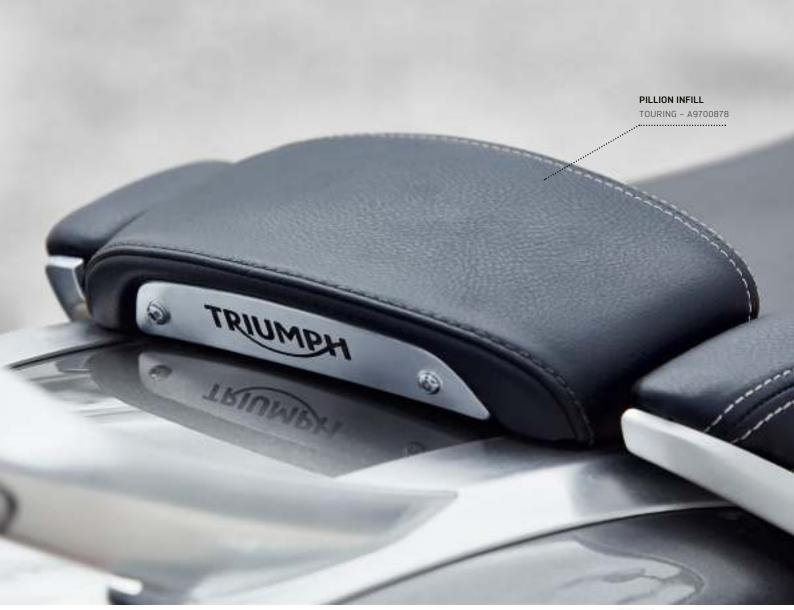

SPORTS RIDER SEAT
A9700877

**TOURING HANDLEBARS** A9638217 FITTING KIT - A9638203

A9638216 FITTING KIT - A9638202

**PILLION SEAT**COMFORT - A2307859

TOUR - A9700904

SPORTS - A9700903

PILLION INFILL TOURING - A9700878 SPORTS - A9700879